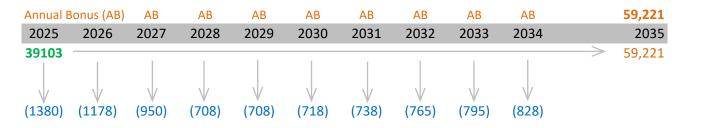

Policy:A542327063Issue Date:19-Nov-15Terms to Maturity:10 yrs 7 mthsAnnual Premium: NILType:WLSPMaturity Date:19-Nov-35Price Discount Rate:4.0%Next Due Date:N.A.

Date Initial Sum

19-Apr-25 \$39,103 19-May-25 \$39,231 19-Jun-25 \$39,359

Annual

4.9

Returns (%)

MV 59,221

Funds put into savings plan

**Current Maturity Value:** 

**Cash Benefits** 

## Remarks:

USD Denominated Single Premium Resale Whole Life Policy
Option to withdraw future cash benefits annually and mature with \$48,558
Maturity Date stated is the recommended day to terminate the policy
(It is not the actual maturity date of the policy which is at a much later date)

\$59,221

Please refer below for more information